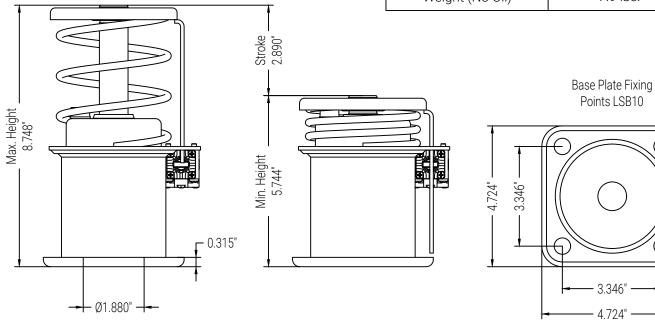

Ø3/8"

## **Oil Buffer**

LSB10

| Model             | LSB10         |  |
|-------------------|---------------|--|
| Rated Speed       | 200 ft/min    |  |
| Max. Speed        | 226 ft/min    |  |
| Impact Mass Range | 838-7165 lbs. |  |
| Weight (No Oil)   | Oil) 7.9 lbs. |  |

Base Plate Fixing Points SEB16, 18, 20, 25