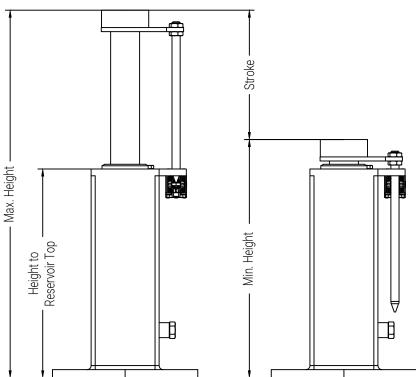

# **Oil Buffer**

SEB Range

| Model                   | SEB16            | SEB18      | SEB20      | SEB25      |
|-------------------------|------------------|------------|------------|------------|
| Rated Speed             | 315 ft/min       | 354 ft/min | 400 ft/min | 500 ft/min |
| Max. Speed              | 362 ft/min       | 407 ft/min | 460 ft/min | 575 ft/min |
| Impact Mass Range       | 992 - 10020 lbs. |            |            |            |
| Weight (No Oil)         | 24.7 lbs.        | 28.2 lbs.  | 32.6 lbs.  | 44.1 lbs.  |
| Oil Volume              | 0.4 gal          | 0.5 gal    | 0.6 gal    | 0.9 gal    |
| Max. Height             | 21.3 in          | 25.3 in    | 30.6 in    | 44.4 in    |
| Min. Height             | 13.8 in          | 15.9 in    | 18.9 in    | 26.5 in    |
| Stroke                  | 6.81 in          | 8.62 in    | 10.98 in   | 17.13 in   |
| Height to Reservoir Top | 12.1 in          | 14.3 in    | 17.2 in    | 24.8 in    |