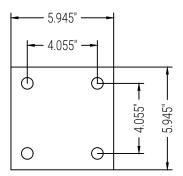

d       | 200 ft/min    |  |
| Max. Speed        | 226 ft/min    |  |
| Impact Mass Range | 838-7165 lbs. |  |
| Weight (No Oil)   | Oil) 7.9 lbs. |  |







### **Oil Buffer**

SEB Range



#### **Key Features:**

- Quick and easy installation.
- Energy dissipation buffer.
- Minimum G-force experience. (increased passenger protection)
- Lowest possible compressed height for specific mass range.
- Smallest space envelope possible.
- Reduced weight means that shipping costs are significantly lower.
- Globally certified to ASME A17.1:2016/CSA B44:16, EN81-20/50, GB7588, EAC, KC.
- California state approved.
- Wide mass range 992 10020 lbs.
- Self contained, maintenance free.
- Gas spring return.
- All supporting documentation available online.



Base Plate Fixing Points SEB16, 18, 20, 25







# **Oil Buffer**

SEB Range

| Model                   | SEB16            | SEB18      | SEB20      | SEB25      |
|-------------------------|------------------|------------|------------|------------|
| Rated Speed             | 315 ft/min       | 354 ft/min | 400 ft/min | 500 ft/min |
| Max. Speed              | 362 ft/min       | 407 ft/min | 460 ft/min | 575 ft/min |
| Impact Mass Range       | 992 - 10020 lbs. |            |            |            |
| Weight (No Oil)         | 24.7 lbs.        | 28.2 lbs.  | 32.6 lbs.  | 44.1 lbs.  |
| Oil Volume              | 0.4 gal          | 0.5 gal    | 0.6 gal    | 0.9 gal    |
| Max. Height             | 21.3 in          | 25.3 in    | 30.6 in    | 44.4 in    |
| Min. Height             | 13.8 in          | 15.9 in    | 18.9 in    | 26.5