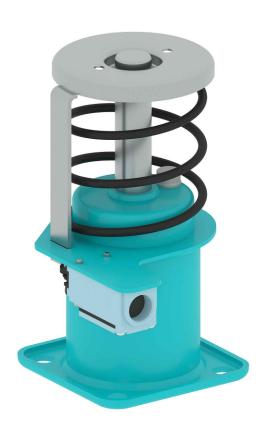

## **Oil Buffer**

LSB10

### **Key Features:**

- Quick and easy installation.
- Energy dissipation buffer.
- Minimum G-force experience. (increased passenger protection)
- Lowest possible compressed height for specific mass range.
- Globally certified to ASME A17.1:2016/CSA B44:16, EN81-20/50, GB7588, EAC, KC.
- California state approved.
- Self contained, maintenance free.
- Mechanical spring return.
- All supporting documentation available online.

| Model             | LSB10         |  |
|-------------------|---------------|--|
| Rated Speed       | 200 ft/min    |  |
| Max. Speed        | 226 ft/min    |  |
| Impact Mass Range | 838-7165 lbs. |  |
| Weight (No Oil)   | Oil) 7.9 lbs. |  |