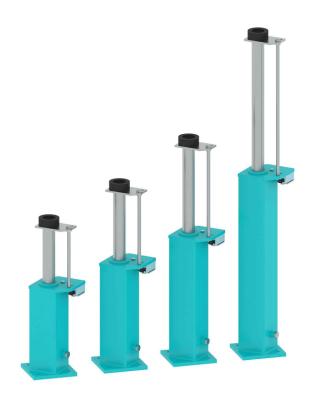

### **Oil Buffer**

SEB Range

#### **Key Features:**

- Quick and easy installation.
- Energy dissipation buffer.
- Minimum G-force experience. (increased passenger protection)
- Lowest possible compressed height for specific mass range.
- Smallest space envelope possible.
- Reduced weight means that shipping costs are significantly lower.
- Globally certified to ASME A17.1:2016/CSA B44:16, EN81-20/50, GB7588, EAC, KC.
- California state approved.
- Wide mass range 992 10020 lbs.
- Self contained, maintenance free.
- Gas spring return.
- All supporting documentation available online.

# **Oil Buffer**

SEB Range

| Model                   | SEB16            | SEB18      | SEB20      | SEB25      |
|-------------------------|------------------|------------|------------|------------|
| Rated Speed             | 315 ft/min       | 354 ft/min | 400 ft/min | 500 ft/min |
| Max. Speed              | 362 ft/min       | 407 ft/min | 460 ft/min | 575 ft/min |
| Impact Mass Range       | 992 - 10020 lbs. |            |            |            |
| Weight (No Oil)         | 24.7 lbs.        | 28.2 lbs.  | 32.6 lbs.  | 44.1 lbs.  |
| Oil Volume              | 0.4 gal          | 0.5 gal    | 0.6 gal    | 0.9 gal    |
| Max. Height             | 21.3 in          | 25.3 in    | 30.6 in    | 44.4 in    |
| Min. Height             | 13.8 in          | 15.9 in    | 18.9 in    | 26.5 in    |
| Stroke                  | 6.81 in          | 8.62 in    | 10.98 in   | 17.13 in   |
| Height to Reservoir Top | 12.1 in          | 14.3 in    | 17.2 in    | 24.8 in    |